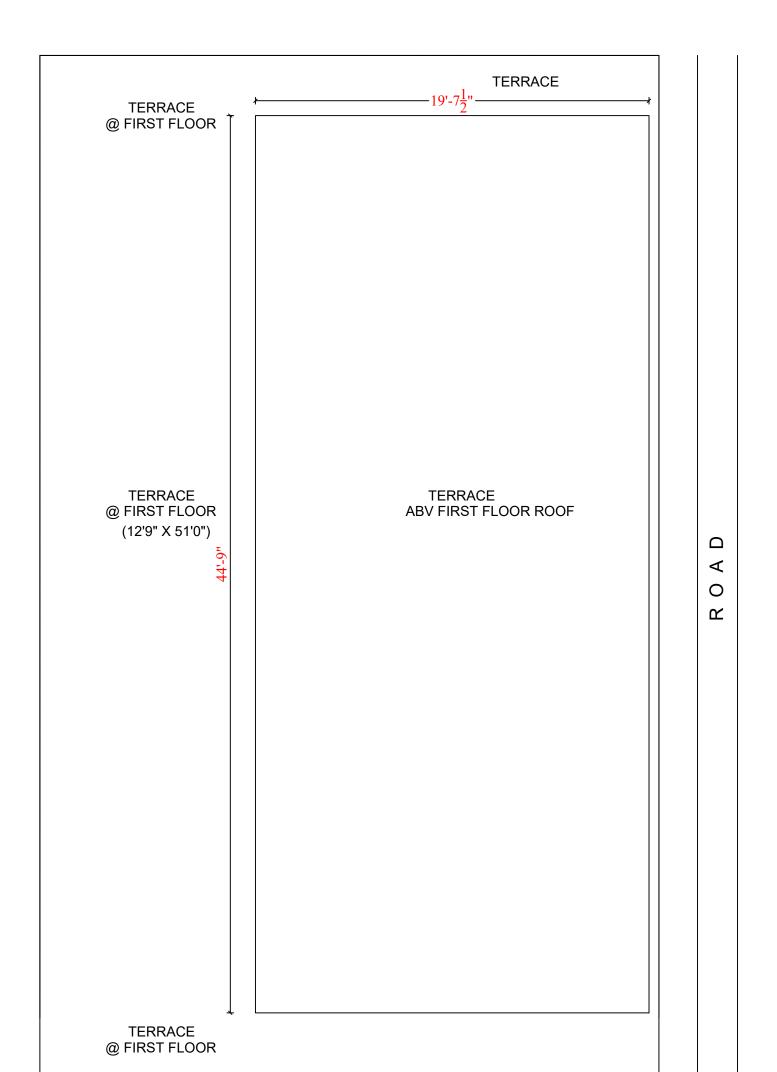

|                      |                                                             |                                        | /                | Ι                      |            |
|----------------------|-------------------------------------------------------------|----------------------------------------|------------------|------------------------|------------|
|                      | NOTES:<br>-All dimensions are in                            | Project                                | Project No.      | Drg. No.               | Date       |
| fed<br>-D<br>&<br>De | feet and inches.<br>-Drawings to be read<br>& not measured. | TIRUMAL RAO - RESI<br>AREA STATEMENT : | CRN139167        |                        | 25.07.2022 |
|                      | Details will supercede                                      | Terrace floor : 878.21 sq.ft           | Drawing Title    | Ş                      | Scale      |
|                      | <u>all drawings.</u>                                        |                                        | TERRACE<br>FLOOR | E <b>+ () +</b> ₩<br>N | NTS        |